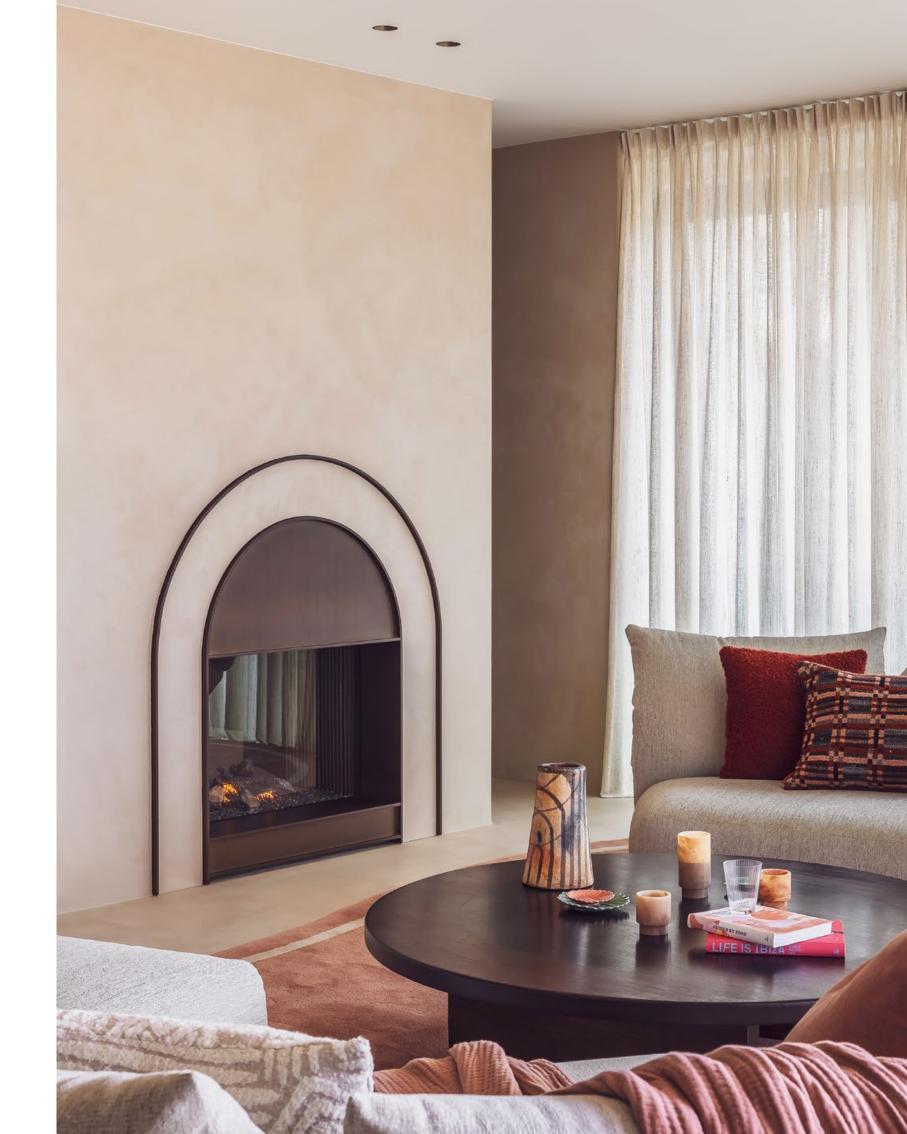

## Bieke Casteleyn

Belgian interior designer Bieke Casteleyn reinforces her love for daring and slightly unusual homes with Blushed Nude, a newly built apartment at the seaside. Her clients asked for a never-ending holiday atmosphere and wanted something different at the same time. Instead of venturing into the characteristic Ibiza aesthetic, she intuitively explored an understated luxury that is keen to amaze and surprise. The repeated use of certain materials and colours proved instrumental for this. Reclaimed wood, pastels and beige shades, glass windows reminiscent of Marrakesh, and more are part of a refined palette. Loyal to her obsession with details, Casteleyn ensured that the door handles and fireplace are custom design, as well as several pieces of furniture. Pay attention to the bar stools since these are coveted vintage finds, and the flagstones in the kitchen that beautifully run over into a cast floor. Add to this the skills with which the designer carefully determined proportions and balance, and you will not easily forget this striking project from one of Belgium's finest.