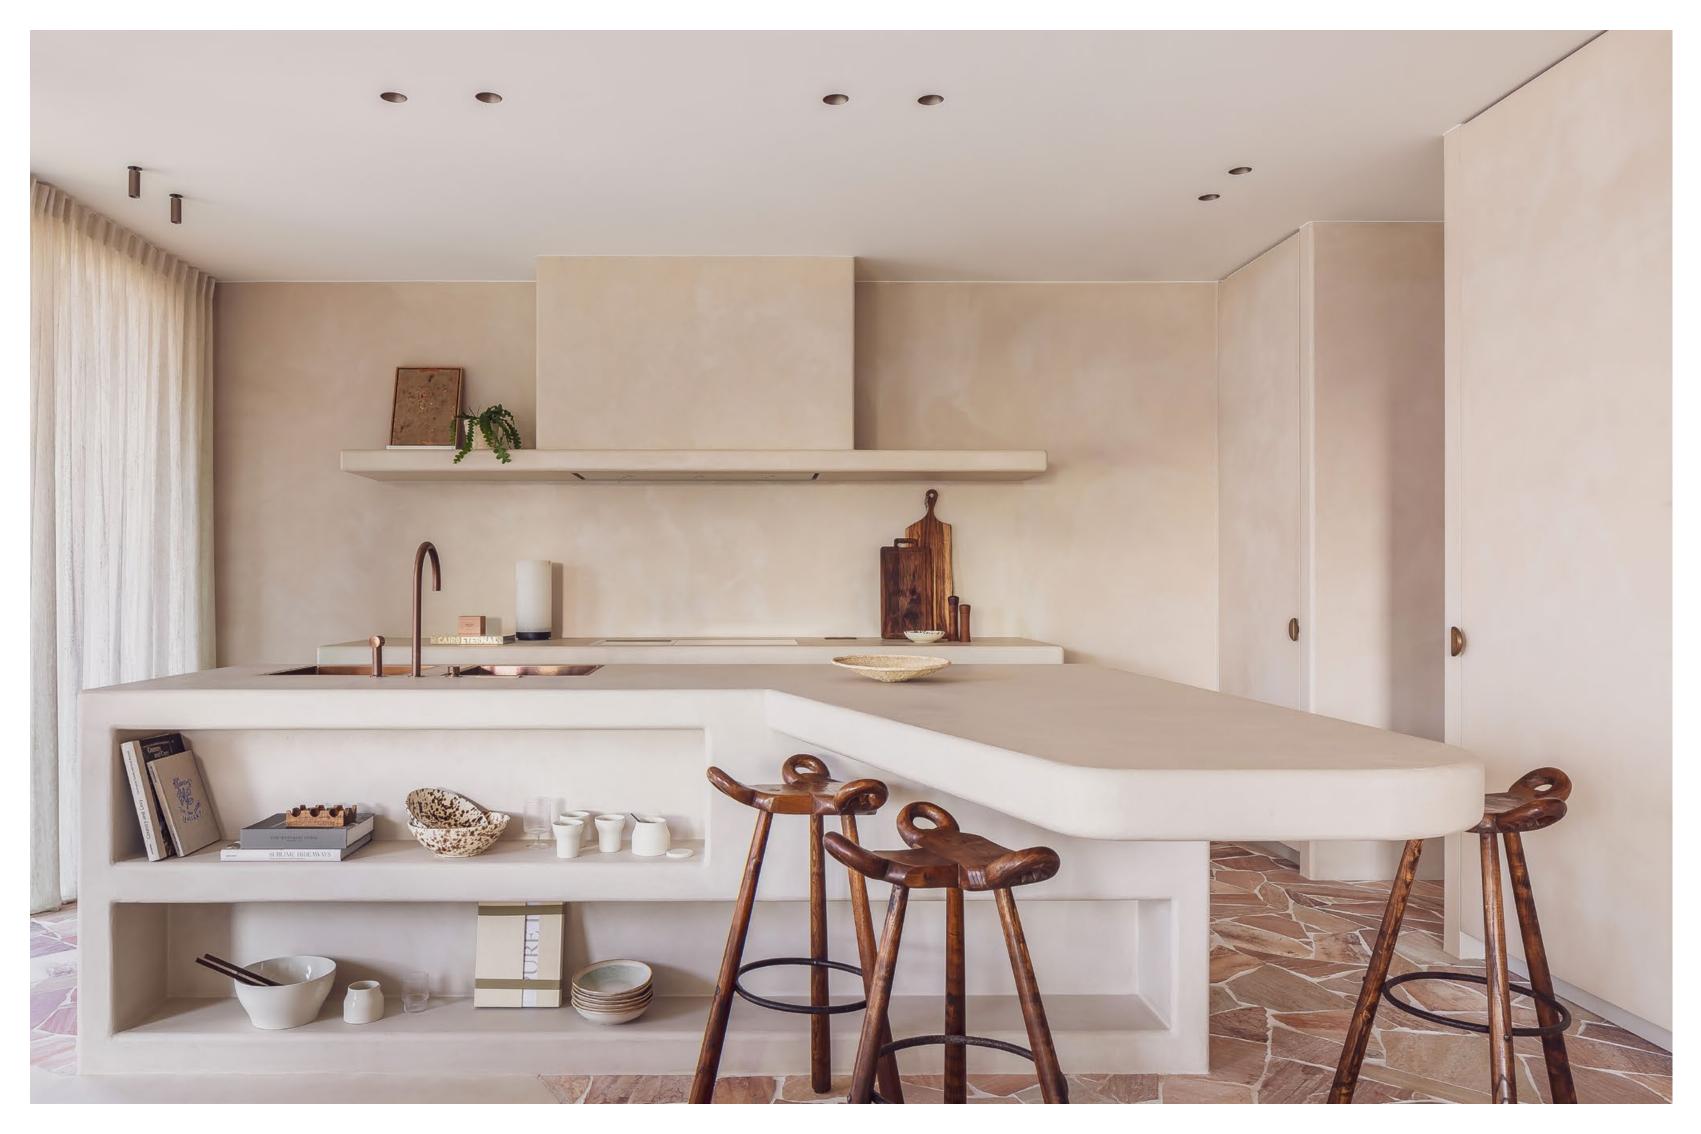

## Bieke Casteleyn

Belgian interior designer Bieke Casteleyn reinforces her love for daring and slightly unusual homes with Blushed Nude, a newly built apartment at the seaside. Her clients asked for a never-ending holiday atmosphere and wanted something different at the same time. Instead of venturing into the characteristic Ibiza aesthetic, she intuitively explored an understated luxury that is keen to amaze and surprise. The repeated use of certain materials and colours proved instrumental for this. Reclaimed wood, pastels and beige shades, glass windows reminiscent of Marrakesh, and more are part of a refined palette. Loyal to her obsession with details, Casteleyn ensured that the door handles and fireplace are custom design, as well as several pieces of furniture. Pay attention to the bar stools since these are coveted vintage finds, and the flagstones in the kitchen that beautifully run over into a cast floor. Add to this the skills with which the designer carefully determined proportions and balance, and you will not easily forget this striking project from one of Belgium's finest.