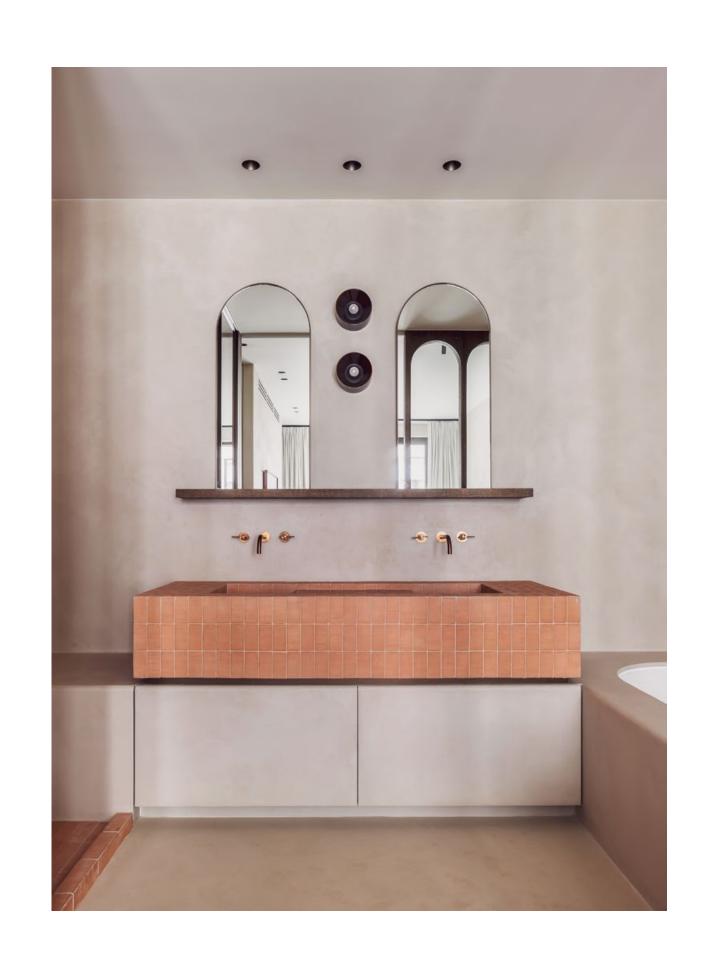

## Bieke Casteleyn

Belgian interior designer Bieke Casteleyn reinforces her love for daring and slightly unusual homes with Blushed Nude, a newly built apartment at the seaside. Her clients asked for a never-ending holiday atmosphere and wanted something different at the same time. Instead of venturing into the characteristic Ibiza aesthetic, she intuitively explored an understated luxury that is keen to amaze and surprise. The repeated use of certain materials and colours proved instrumental for this. Reclaimed wood, pastels and beige shades, glass windows reminiscent of Marrakesh, and more are part of a refined palette. Loyal to her obsession with details, Casteleyn ensured that the door handles and fireplace are custom design, as well as several pieces of furniture. Pay attention to the bar stools since these are coveted vintage finds, and the flagstones in the kitchen that beautifully run over into a cast floor. Add to this the skills with which the designer carefully determined proportions and balance, and you will not easily forget this striking project from one of Belgium's finest.