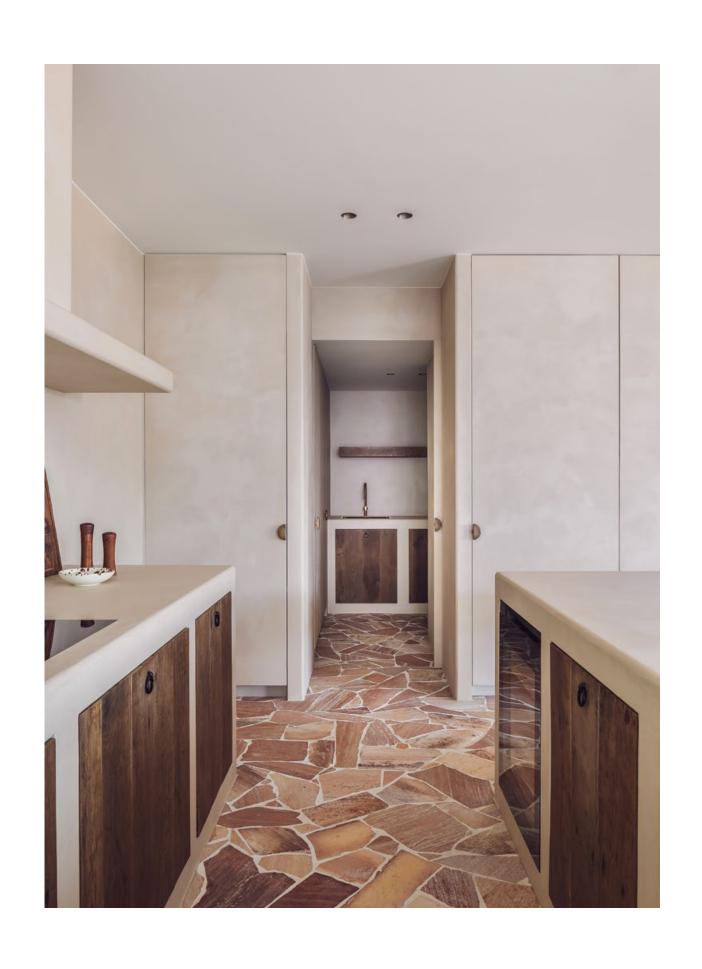

## Bieke Casteleyn

Belgian interior designer Bieke Casteleyn reinforces her love for daring and slightly unusual homes with Blushed Nude, a newly built apartment at the seaside. Her clients asked for a never-ending holiday atmosphere and wanted something different at the same time. Instead of venturing into the characteristic Ibiza aesthetic, she intuitively explored an understated luxury that is keen to amaze and surprise. The repeated use of certain materials and colours proved instrumental for this. Reclaimed wood, pastels and beige shades, glass windows reminiscent of Marrakesh, and more are part of a refined palette. Loyal to her obsession with details, Casteleyn ensured that the door handles and fireplace are custom design, as well as several pieces of furniture. Pay attention to the bar stools since these are coveted vintage finds, and the flagstones in the kitchen that beautifully run over into a cast floor. Add to this the skills with which the designer carefully determined proportions and balance, and you will not easily forget this striking project from one of Belgium's finest.