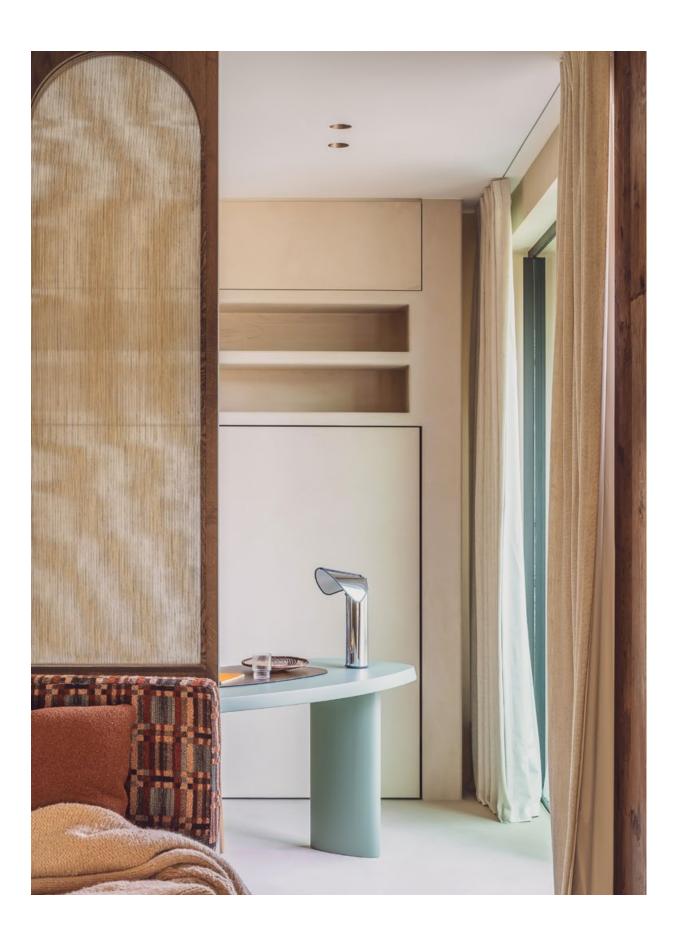

## Bieke Casteleyn

Belgian interior designer Bieke Casteleyn reinforces her love for daring and slightly unusual homes with Blushed Nude, a newly built apartment at the seaside. Her clients asked for a never-ending holiday atmosphere and wanted something different at the same time. Instead of venturing into the characteristic Ibiza aesthetic, she intuitively explored an understated luxury that is keen to amaze and surprise. The repeated use of certain materials and colours proved instrumental for this. Reclaimed wood, pastels and beige shades, glass windows reminiscent of Marrakesh, and more are part of a refined palette. Loyal to her obsession with details, Casteleyn ensured that the door handles and fireplace are custom design, as well as several pieces of furniture. Pay attention to the bar stools since these are coveted vintage finds, and the flagstones in the kitchen that beautifully run over into a cast floor. Add to this the skills with which the designer carefully determined proportions and balance, and you will not easily forget this striking project from one of Belgium's finest.