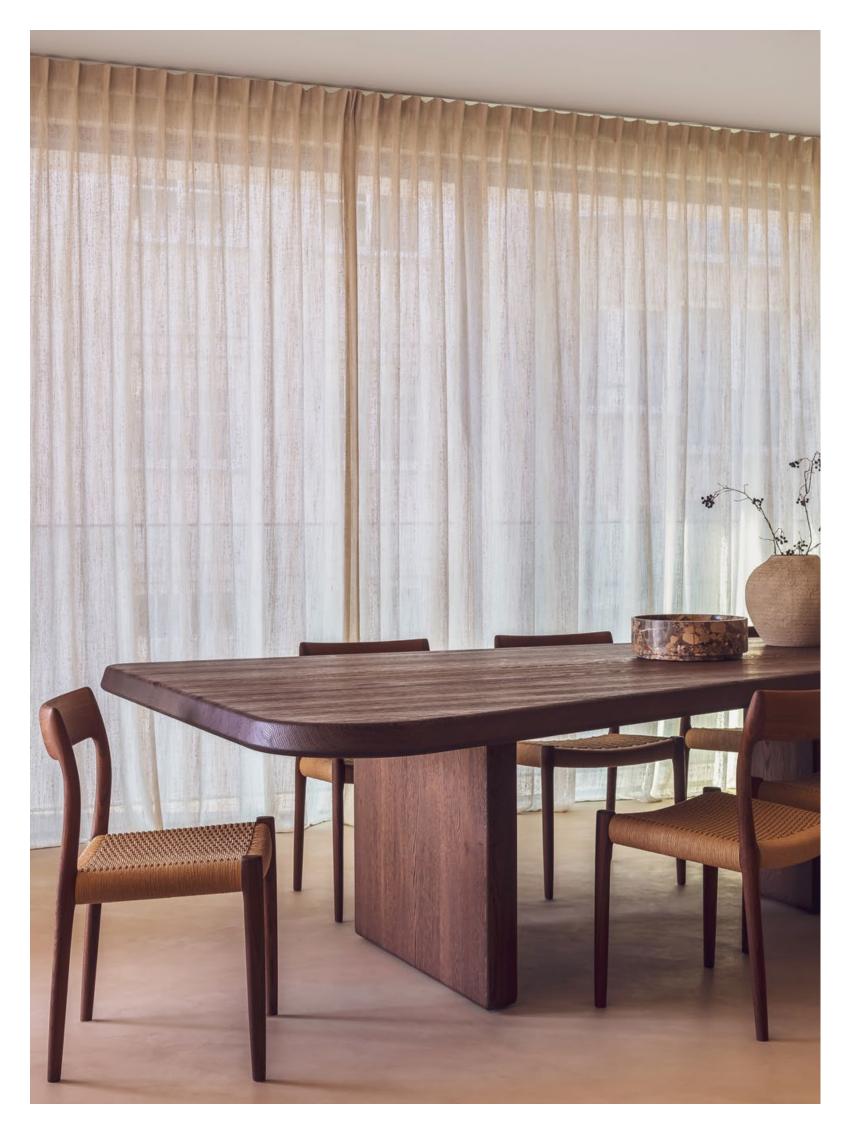

## Bieke Casteleyn

Belgian interior designer Bieke Casteleyn reinforces her love for daring and slightly unusual homes with Blushed Nude, a newly built apartment at the seaside. Her clients asked for a never-ending holiday atmosphere and wanted something different at the same time. Instead of venturing into the characteristic Ibiza aesthetic, she intuitively explored an understated luxury that is keen to amaze and surprise. The repeated use of certain materials and colours proved instrumental for this. Reclaimed wood, pastels and beige shades, glass windows reminiscent of Marrakesh, and more are part of a refined palette. Loyal to her obsession with details, Casteleyn ensured that the door handles and fireplace are custom design, as well as several pieces of furniture. Pay attention to the bar stools since these are coveted vintage finds, and the flagstones in the kitchen that beautifully run over into a cast floor. Add to this the skills with which the designer carefully determined proportions and balance, and you will not easily forget this striking project from one of Belgium's finest.